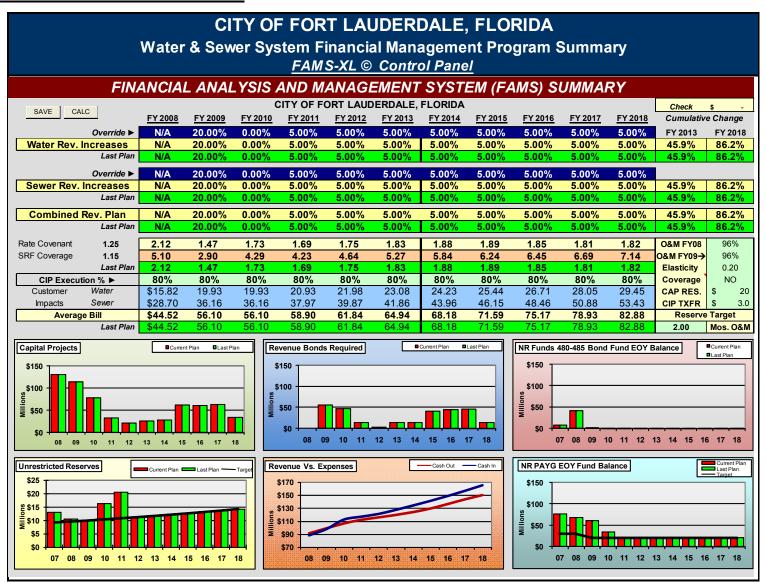

- Return with the rate changes in July
- Present an Environmental Review of the proposed rate structure changes

The Final Draft Report identifies a need for a rate structure adjustment that will provide additional revenue in FY 2009 -2010 and recommends a 5% rate increase in FY 2010-2011. The FY 2009-2010 rate structure changes are not just across-the-board rate increases. It is a restructuring of fixed fees and commodity charges. The table on Page 3 of this report reflects the impact of the FY 2009-2010 increase to a residential customer using 7,000 gallons of water monthly.